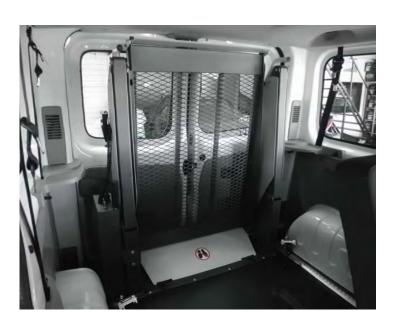

The double arm lift BBI, with one piece antislip platform, is completely automatic and has been designed and made to adapt mediaum/large sized commercial vehicles to be used for person transportation.

Il sollevatore BiBraccio BBI, con piattaforma antiscivolo intera, è completamente automatico ed è stato progettato e realizzato per l'allestimento veicoli commerciali di medie/grosse dimensioni abilitati al trasporto di persone.

## **VEICOLI / VEHICLES:**

Fiat Scudo, Fiat Ducato, Ford Transit, Iveco Daily, Opel Mova ault Trafic, Volkswagen Crafter Kombi.