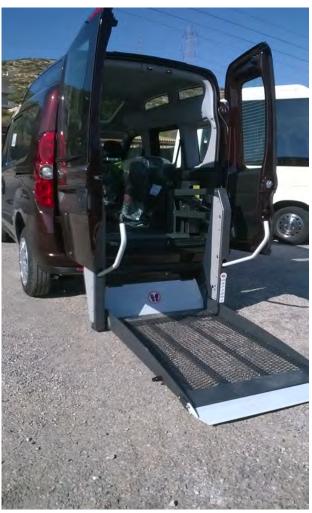

The double arm lift BBI, with one piece antislip platform, is completely automatic and has been designed and made to adapt mediaum/large sized commercial vehicles to be used for person transportation.

Il sollevatore BiBraccio BBI, con piattaforma antiscivolo intera, è completamente automatico ed è stato progettato e realizzato per l'allestimento veicoli commerciali di medie/grosse dimensioni abilitati al trasporto di persone.

## **VEICOLI / VEHICLES:**

Fiat Scudo, Fiat Ducato, Ford Transit, Iveco Daily, Opel Mova ault Trafic, Volkswagen Crafter Kombi.