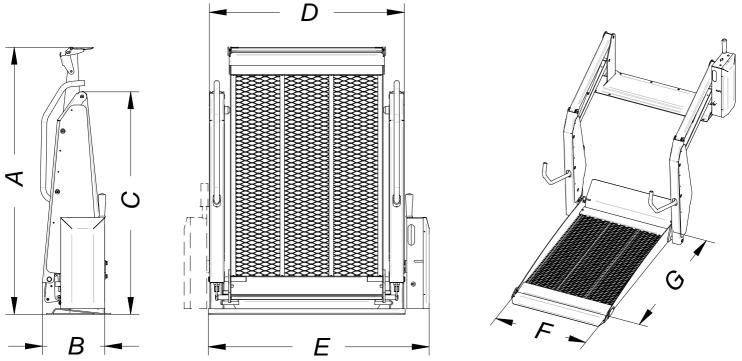

| Ingombri Pedane Bibraccio Intere |      |     |      |      |      |     |      |
|----------------------------------|------|-----|------|------|------|-----|------|
| LIFT BBI                         | A    | В   | С    | D    | E    | F   | G    |
| BBI 115.80                       | 1280 | 335 | 1180 | 1030 | 1170 | 800 | 1150 |
| BBI 130.80                       | 1430 | 335 | 1180 | 1030 | 1170 | 800 | 1300 |
| BBI 140.80                       | 1530 | 335 | 1180 | 1030 | 1170 | 800 | 1400 |
| BBI 140.90                       | 1530 | 335 | 1180 | 1130 | 1270 | 900 | 1400 |