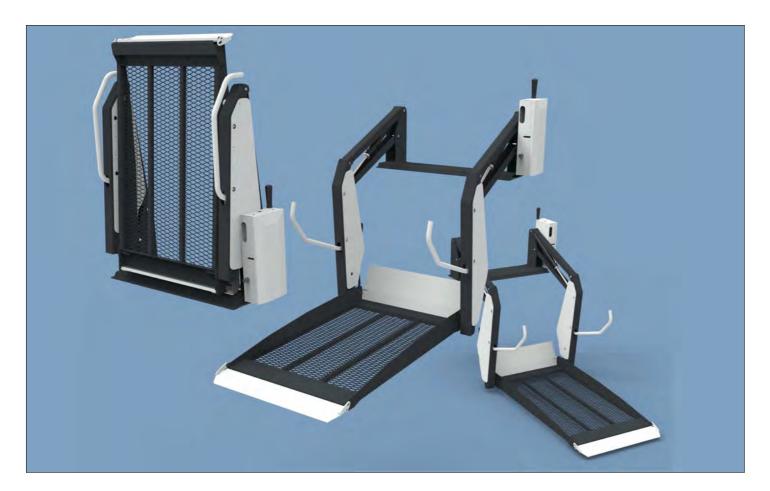

The double arm lift BBI, with one piece antislip platform, is completely automatic and has been designed and made to adapt mediaum/large sized commercial vehicles to be used for person transportation.

Il sollevatore BiBraccio BBI, con piattaforma antiscivolo intera, è completamente automatico ed è stato progettato e realizzato per l'allestimento veicoli commerciali di medie/grosse dimensioni abilitati al trasporto di persone.