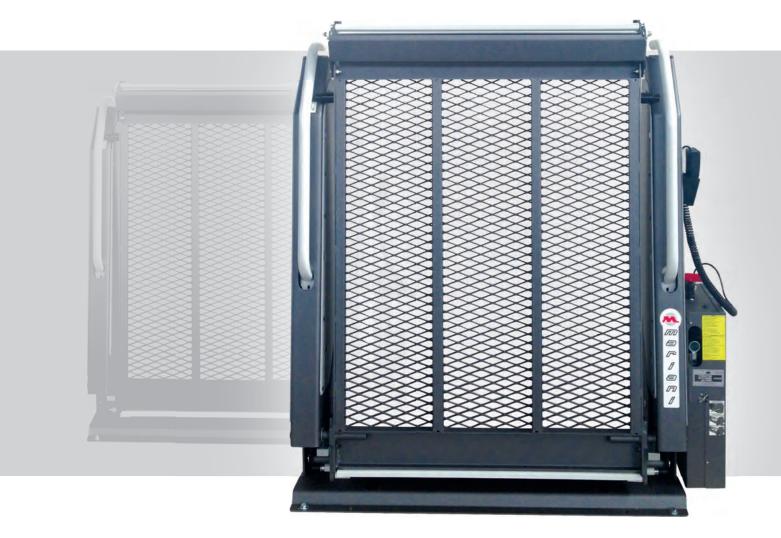

The double arm lift BBI, with one piece antislip platform, is completely automatic and has been designed and made to adapt mediaum/large sized commercial vehicles to be used for person transportation.

Il sollevatore BiBraccio BBI, con piattaforma antiscivolo intera, è completamente automatico ed è stato progettato e realizzato per l'allestimento veicoli commerciali di medie/grosse dimensioni abilitati al trasporto di persone.