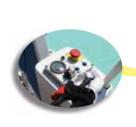

# Portable pool lift for people with disabilities

BluOne is a device that can transfer people to and from pools, dressing rooms and other places in an easy, smooth and safe manner. BluOne is easy to use. The person simply sits on the seat at the front and is pushed to the edge of the pool. Simply operate the brake and lock in position, press the down button and the swimmer is lowererd into the pool. It is sufficient to press the up button to lift the seat again and bring it back to the original position.