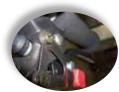

## **Technical Devices**

1 Key starter and emergency stop red button

Handbrake: The Up and Down controls will not operate unless the handbrake is set.

The lift is equipped with an emergency manual pump.
Use it in case of electrical powere failure.