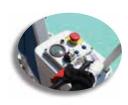

## **Technical Devices**

1 Key starter and emergency stop red button

Handbrake: The Up and Down controls will not operate unless the handbrake is set.

The lift is equipped with an emergency manual pump.
Use it in case of electrical powere failure.