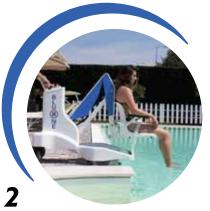

# Portable pool lift for people with disabilities

BluOne is a device that can transfer people to and from pools, dressing rooms and other places in an easy, smooth and safe manner. BluOne is easy to use. The person simply sits on the seat at the front and is pushed to the edge of the pool. Simply operate the brake and lock in position, press the down button and the swimmer is lowererd into the pool. It is sufficient to press the up button to lift the seat again and bring it back to the original position.

# Innovative features of Portable pool lift

This pool lift has been developed by our skilful engineers after years of experience in providing solutions for people with disabilities. Although designed for wheelchair users, this hoist can assist anyone who struggles to get in and out of a swimming pool. Our company aims to give a real help to those inner needs that are frustrated by everyday difficulties by making a free life whenever you are.