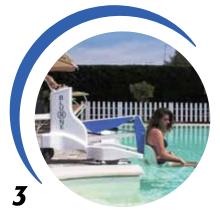

# Portable pool lift for people with disabilities

BluOne is a device that can transfer people to and from pools, dressing rooms and other places in an easy, smooth and safe manner. BluOne is easy to use. The person simply sits on the seat at the front and is pushed to the edge of the pool. Simply operate the brake and lock in position, press the down button and the swimmer is lowererd into the pool. It is sufficient to press the up button to lift the seat again and bring it back to the original position.

# Innovative features of Portable pool lift

This pool lift has been developed by our skilful engineers after years of experience in providing solutions for people with disabilities. Although designed for wheelchair users, this hoist can assist anyone who struggles to get in and out of a swimming pool. Our company aims to give a real help to those inner needs that are frustrated by everyday difficulties by making a free life whenever you are.