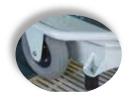

Rubber **stoppers** between front and rear wheels to prevent the lift from falling into the water.

As the arm lowers, two steel rubber **capped** supports provide additional stability.

Emergency manual pump.