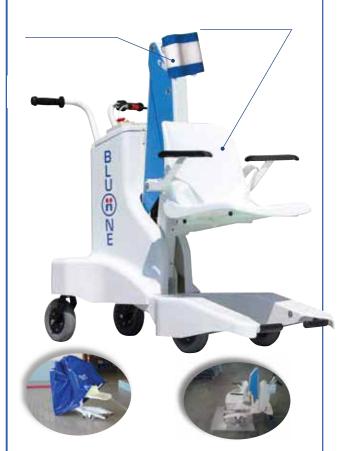

# Portable pool lift for people with disabilities

BluOne is a device that can transfer people to and from pools, dressing rooms and other places in an easy, smooth and safe manner. BluOne is easy to use. The person simply sits on the seat at the front and is pushed to the edge of the pool. Simply operate the brake and lock in position, press the down button and the swimmer is lowererd into the pool. It is sufficient to press the up button to lift the seat again and bring it back to the original position.

## **Technical Devices**

1 Key starter and emergency stop red button

Handbrake: The Up and Down controls will not operate unless the handbrake is set.

The lift is equipped with an emergency manual pump.
Use it in case of electrical powere failure.

Rubber **stoppers** between front and rear wheels to prevent the lift from falling into the water.

As the arm lowers, two steel rubber **capped** supports provide additional stability.

Emergency manual pump.

7 Automatic rubber crapped supports.