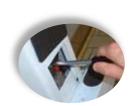

## **Technical Devices**

1 Key starter and emergency stop red button

Handbrake: The Up and Down controls will not operate unless the handbrake is set.

The lift is equipped with an emergency manual pump.
Use it in case of electrical powere failure.