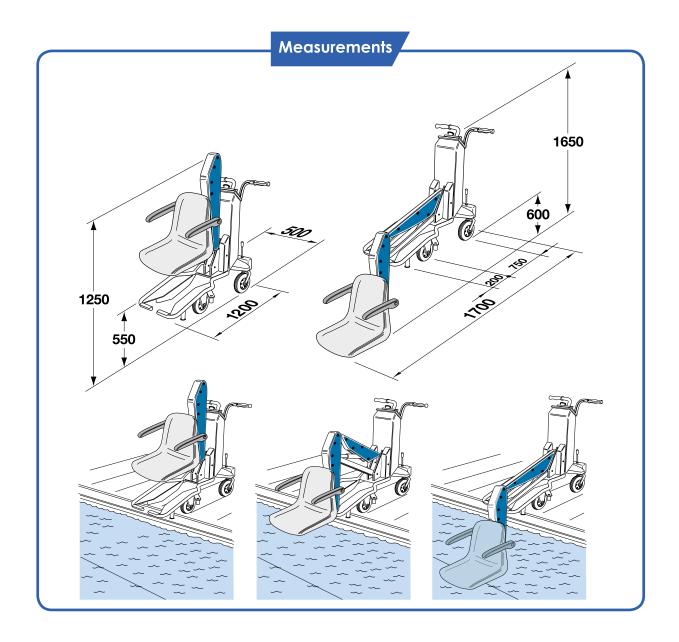

# Portable pool lift for people with disabilities

BluOne is a device that can transfer people to and from pools, dressing rooms and other places in an easy, smooth and safe manner. BluOne is easy to use. The person simply sits on the seat at the front and is pushed to the edge of the pool. Simply operate the brake and lock in position, press the down button and the swimmer is lowererd into the pool. It is sufficient to press the up button to lift the seat again and bring it back to the original position.