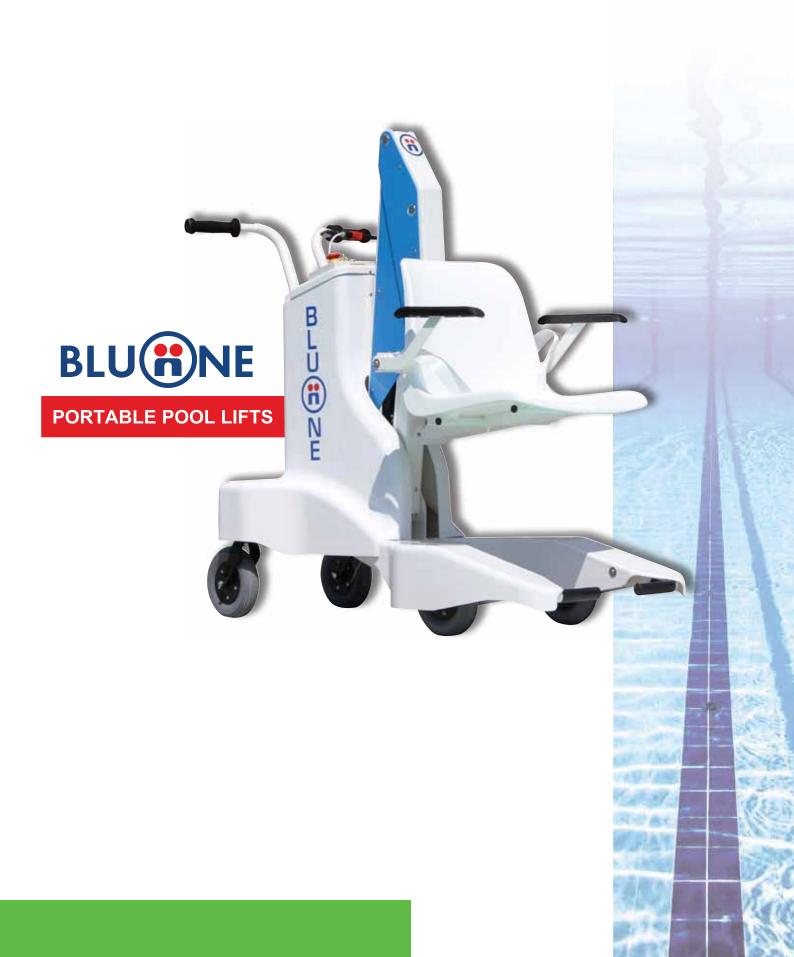

## **Technical Devices**

1 Key starter and emergency stop red button

Handbrake: The Up and Down controls will not operate unless the handbrake is set.

The lift is equipped with an emergency manual pump.
Use it in case of electrical powere failure.