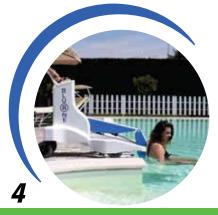

# Portable pool lift for people with disabilities

BluOne is a device that can transfer people to and from pools, dressing rooms and other places in an easy, smooth and safe manner. BluOne is easy to use. The person simply sits on the seat at the front and is pushed to the edge of the pool. Simply operate the brake and lock in position, press the down button and the swimmer is lowererd into the pool. It is sufficient to press the up button to lift the seat again and bring it back to the original position.

# Innovative features of Portable pool lift

This pool lift has been developed by our skilful engineers after years of experience in providing solutions for people with disabilities. Although designed for wheelchair users, this hoist can assist anyone who struggles to get in and out of a swimming pool. Our company aims to give a real help to those inner needs that are frustrated by everyday difficulties by making a free life whenever you are.