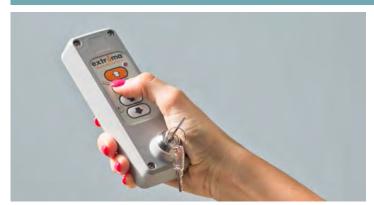

- 2. The colour display permits to constantly monitor the functioning status of Next, makes diagnostics easy and enables the maintenance man to set the main parameters tailored on the user's need.
- 1. The touch button panel allows to move ergonomically 3. The emergency button stops immediately the platform;
  - the emergency motorized maneuver with no need of