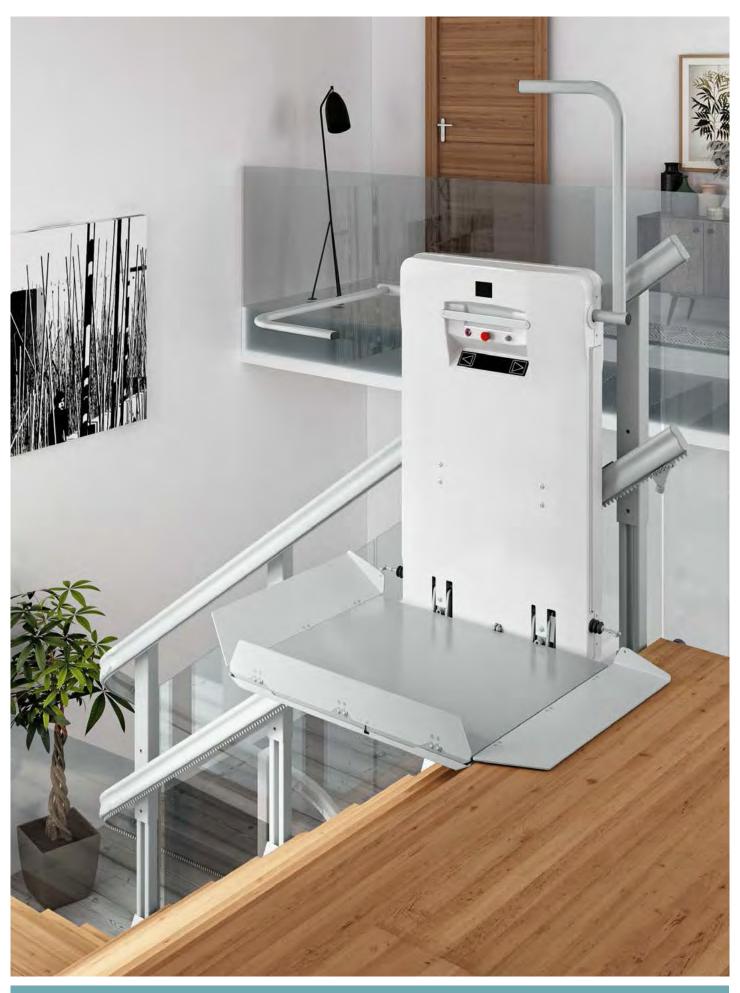

Every component is designed to occupy the minimum space on the staircase and in the parking zones.

**REMOTE CONTROLS** to call the stairlift from the floor or

**DEDICATED APP** to run and configure Next from a