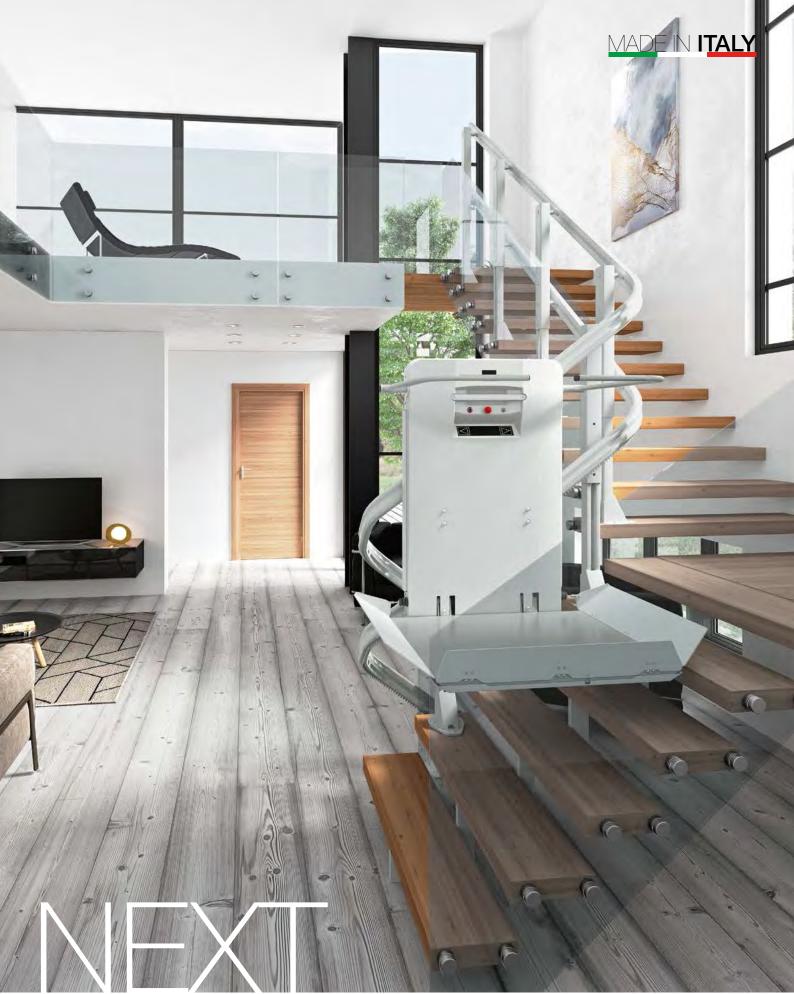

INCLINED PLATFORM LIFT FOR CURVED STAIRS

Next is a **new generation platform stair lift** with silent functioning and comfortable to use. The innovative concept of the guide rail system makes of Next the unique platform stair lift **ready for consignment in few days**, against other products that require nearly 2 months. Fast delivery, colour display, touch button panel, **App for smartphone and tablet** are only some of the exclusive features of Next.