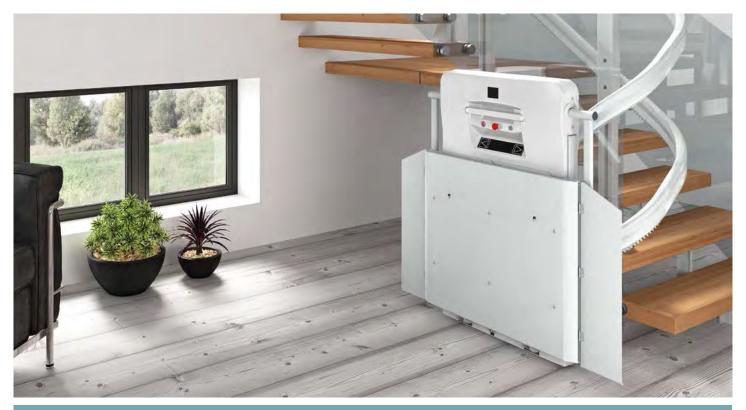

INCLINED PLATFORM LIFT FOR CURVED STAIRS

Next is a **new generation platform stair lift** with silent functioning and comfortable to use. The innovative concept of the guide rail system makes of Next the unique platform stair lift **ready for consignment in few days**, against other products that require nearly 2 months. Fast delivery, colour display, touch button panel, **App for smartphone and tablet** are only some of the exclusive features of Next.