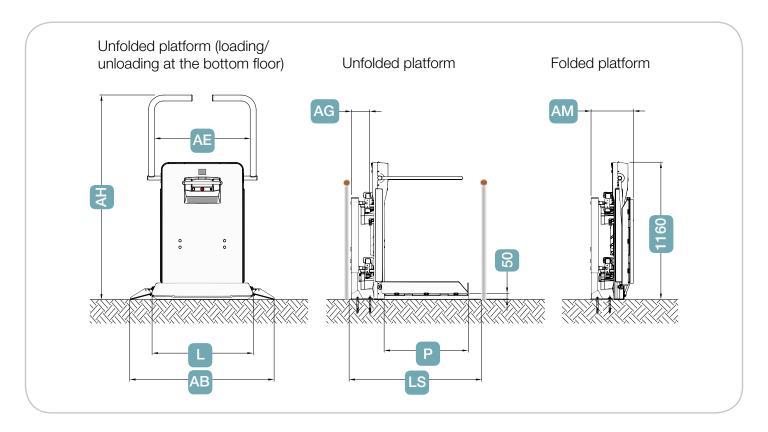

## TECHNICAL FEATURES OF **NEXT PLATFORM LIFT**

| Platform dimensions (LxP) |                                           | 750x600 | 750x650 | 750x700 | 850x700 | 1000x800 |
|---------------------------|-------------------------------------------|---------|---------|---------|---------|----------|
| AB                        | Overall platform length                   | 1120    | 1120    | 1120    | 1220    | 1370     |
| AE                        | Overall useful length within barrier arms | 725     | 725     | 725     | 815     | 965      |
| АН                        | Overall height unfolded platform          | 1690    | 1740    | 1740    | 1740    | 1815     |
| LS                        | Minimum stair width                       | 990     | 1030    | 1075    | 1100    | 1225     |
| AG                        | Rails overall depth from wall             |         |         | 160     |         |          |
| AM                        | Overall dimension with folded platform    |         |         | 365     |         |          |