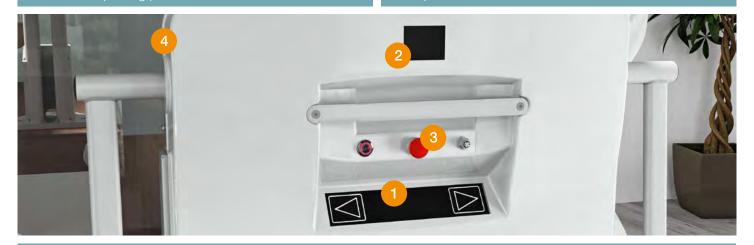

- 2. The colour display permits to constantly monitor the functioning status of Next, makes diagnostics easy and enables the maintenance man to set the main parameters tailored on the user's need.
- 1. The touch button panel allows to move ergonomically 3. The emergency button stops immediately the platform;
  - the emergency motorized maneuver with no need of