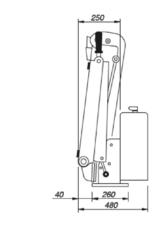

to the customer with the necessary paperwork required by the Quality System ISO 9001:2008 and Certification for medical device ISO 13485:2012.



## Vehicle Platform Lifts SA 250



### **SA250 Lift**

The Single Arm lift SA 250 is particularly recommended to adapt small vehicles thanks to its reduced dimensions.

- Lifting platform entirely in aluminium with anti-slip surface.
- Semi-automatic operation.
- Cabled remote control.
- Emergency lever for manual operation.
- Safety stopping plates.
- Anti-overturn safety device.

#### **SA250**

| Loading capacity  | 250 Kg. |
|-------------------|---------|
| Weight            | 75 Kg.  |
| Electrical System | 12 V    |
| Opening Speed     | 6 Sec   |
| Closing Speed     | 10 Sec  |





# Vehicle Platform Lifts SA 250



### **Dimensions**











### **STEPS**

The company offers a range of retractable steps for professional use.

The steps help people getting off the vehicle by reducing the gap between the ground and the floor. They allow the maximum safety also to reduced mobility persons.

Our steps have a patended operation system and asre compliant with the applicable directive of the European Community. They also comply with the electromagnetic compatibility rules.

The step have a 24 months warranty and have a good resistance to rust, dirt and atmospheric agents.

CEDAS also offers different types of fixing brackets to fit the step to the vehicle frame.



CEDAS ELEVATORS & FABRICATION LLC

P.O. Box: 8190 Ajman, U.A.E. Tel.: +971 6 743 7667 Fax: +971 6 748 4131

sales@cedas-uae.com www.cedas-uae.com