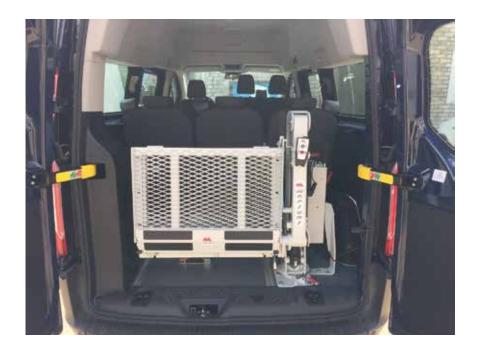

### **SA250 Lift**

The Single Arm lift SA 250 is particularly recommended to adapt small vehicles thanks to its reduced dimensions.

- Lifting platform entirely in aluminium with anti-slip surface.
- Semi-automatic operation.
- Cabled remote control.
- Emergency lever for manual operation.
- Safety stopping plates.
- Anti-overturn safety device.

#### **SA250**

| Loading capacity  | 250 Kg. |
|-------------------|---------|
| Weight            | 75 Kg.  |
| Electrical System | 12 V    |
| Opening Speed     | 6 Sec   |
| Closing Speed     | 10 Sec  |