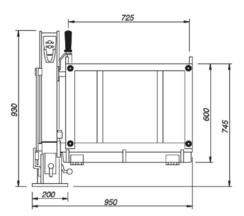

the customer with the necessary paperwork required by the Quality System ISO 9001:2008 and Certification for medical device ISO 13485:2012.



## Vehicle Platform Lifts SA 250



### **SA250 Lift**

The Single Arm lift SA 250 is particularly recommended to adapt small vehicles thanks to its reduced dimensions.

- Lifting platform entirely in aluminium with anti-slip surface.
- Semi-automatic operation.
- Cabled remote control.
- Emergency lever for manual operation.
- Safety stopping plates.
- Anti-overturn safety device.

#### **SA250**

| Loading capacity  | 250 Kg. |
|-------------------|---------|
| Weight            | 75 Kg.  |
| Electrical System | 12 V    |
| Opening Speed     | 6 Sec   |
| Closing Speed     | 10 Sec  |





# Vehicle Platform Lifts SA 250



### **Dimensions**











### **STEPS**

The company offers a range of retractable steps for professional use.

The steps help people getting off the vehicle by reducing the gap between the ground and the floor. They allow the maximum safety also to reduced mobility persons.

Our steps have a patended operation system and asre compliant with the applicable directive of the European Community. They also comply with the electromagnetic compatibility rules.

The step have a 24 months warranty and have a good resistance to rust, dirt and atmospheric agents.

CEDAS also offers different types of fixing brackets to fit the step to the vehicle frame.



CEDAS ELEVATORS & FABRICATION LLC

P.O. Box: 8190 Ajman, U.A.E. Tel.: +971 6 743 7667 Fax: +971 6 748 4131

sales@cedas-uae.com www.cedas-uae.com