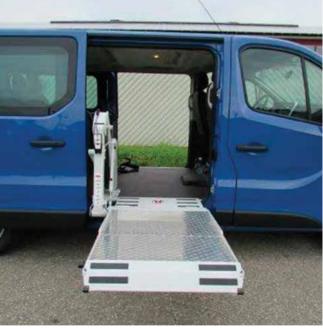

### **SA250 Lift**

The Single Arm lift SA 250 is particularly recommended to adapt small vehicles thanks to its reduced dimensions.

- Lifting platform entirely in aluminium with anti-slip surface.
- Semi-automatic operation.
- Cabled remote control.
- Emergency lever for manual operation.
- Safety stopping plates.
- Anti-overturn safety device.

#### **SA250**

| Loading capacity  | 250 Kg. |
|-------------------|---------|
| Weight            | 75 Kg.  |
| Electrical System | 12 V    |
| Opening Speed     | 6 Sec   |
| Closing Speed     | 10 Sec  |