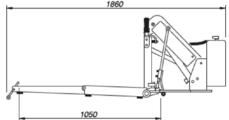

he customer with the necessary paperwork required by the Quality System ISO 9001:2008 and Certification for medical device ISO 13485:2012.



## Vehicle Platform Lifts SA 250



### **SA250 Lift**

The Single Arm lift SA 250 is particularly recommended to adapt small vehicles thanks to its reduced dimensions.

- Lifting platform entirely in aluminium with anti-slip surface.
- Semi-automatic operation.
- Cabled remote control.
- Emergency lever for manual operation.
- Safety stopping plates.
- Anti-overturn safety device.

#### **SA250**

| Loading capacity  | 250 Kg. |
|-------------------|---------|
| Weight            | 75 Kg.  |
| Electrical System | 12 V    |
| Opening Speed     | 6 Sec   |
| Closing Speed     | 10 Sec  |





# Vehicle Platform Lifts SA 250



### **Dimensions**











### **STEPS**

The company offers a range of retractable steps for professional use.

The steps help people getting off the vehicle by reducing the gap between the ground and the floor. They allow the maximum safety also to reduced mobility persons.

Our steps have a patended operation system and asre compliant with the applicable directive of the European Community. They also comply with the electromagnetic compatibility rules.

The step have a 24 months warranty and have a good resistance to rust, dirt and atmospheric agents.

CEDAS also offers different types of fixing brackets to fit the step to the vehicle frame.



CEDAS ELEVATORS & FABRICATION LLC

P.O. Box: 8190 Ajman, U.A.E. Tel.: +971 6 743 7667 Fax: +971 6 748 4131

sales@cedas-uae.com www.cedas-uae.com