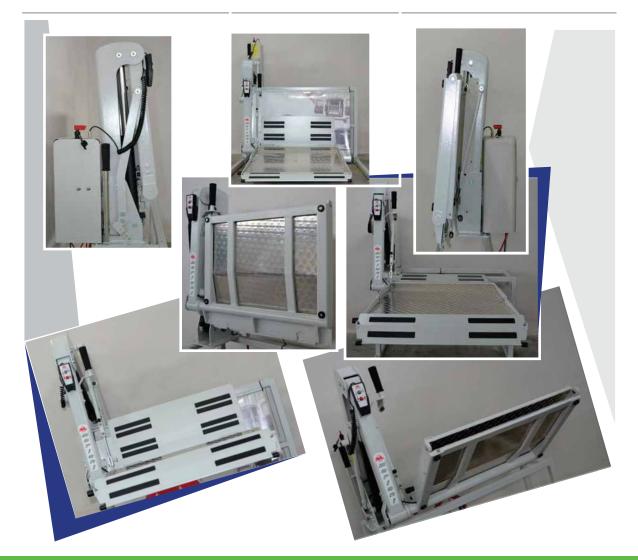

### **SA250 Lift**

The Single Arm lift SA 250 is particularly recommended to adapt small vehicles thanks to its reduced dimensions.

- Lifting platform entirely in aluminium with anti-slip surface.
- Semi-automatic operation.
- Cabled remote control.
- Emergency lever for manual operation.
- Safety stopping plates.
- Anti-overturn safety device.

#### **SA250**

| Loading capacity  | 250 Kg. |
|-------------------|---------|
| Weight            | 75 Kg.  |
| Electrical System | 12 V    |
| Opening Speed     | 6 Sec   |
| Closing Speed     | 10 Sec  |