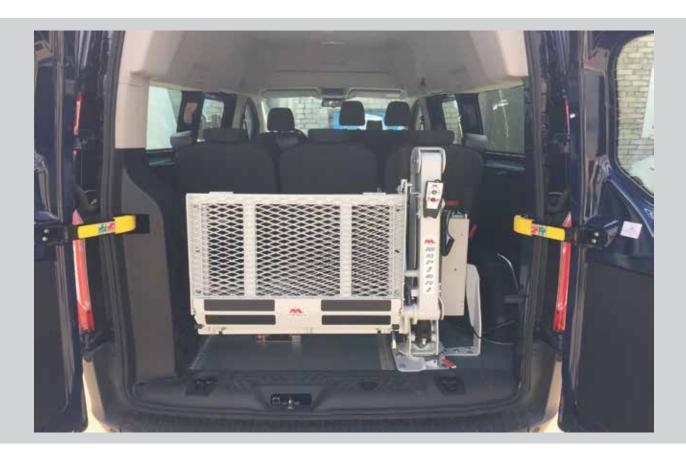

### **SA250 Lift**

The Single Arm lift SA 250 is particularly recommended to adapt small vehicles thanks to its reduced dimensions.

- Lifting platform entirely in aluminium with anti-slip surface.
- Semi-automatic operation.
- Cabled remote control.
- Emergency lever for manual operation.
- Safety stopping plates.
- Anti-overturn safety device.

#### **SA250**

| Loading capacity  | 250 Kg. |
|-------------------|---------|
| Weight            | 75 Kg.  |
| Electrical System | 12 V    |
| Opening Speed     | 6 Sec   |
| Closing Speed     | 10 Sec  |