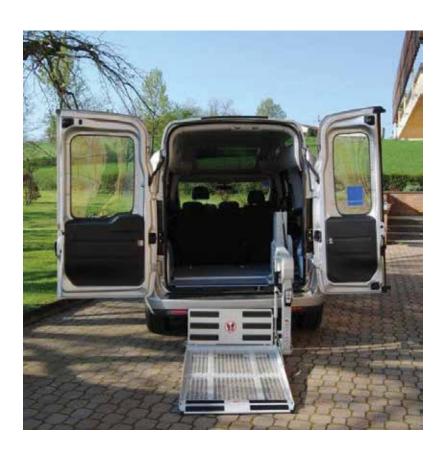

### **SA250 Lift**

The Single Arm lift SA 250 is particularly recommended to adapt small vehicles thanks to its reduced dimensions.

- Lifting platform entirely in aluminium with anti-slip surface.
- Semi-automatic operation.
- Cabled remote control.
- Emergency lever for manual operation.
- Safety stopping plates.
- Anti-overturn safety device.

#### **SA250**

| Loading capacity  | 250 Kg. |
|-------------------|---------|
| Weight            | 75 Kg.  |
| Electrical System | 12 V    |
| Opening Speed     | 6 Sec   |
| Closing Speed     | 10 Sec  |