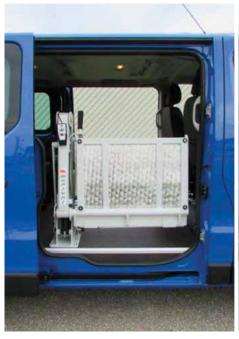

### **SA250 Lift**

The Single Arm lift SA 250 is particularly recommended to adapt small vehicles thanks to its reduced dimensions.

- Lifting platform entirely in aluminium with anti-slip surface.
- Semi-automatic operation.
- Cabled remote control.
- Emergency lever for manual operation.
- Safety stopping plates.
- Anti-overturn safety device.

#### **SA250**

| Loading capacity  | 250 Kg. |
|-------------------|---------|
| Weight            | 75 Kg.  |
| Electrical System | 12 V    |
| Opening Speed     | 6 Sec   |
| Closing Speed     | 10 Sec  |