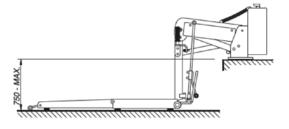

customer with the necessary paperwork required by the Quality System ISO 9001:2008 and Certification for medical device ISO 13485:2012.



## Vehicle Platform Lifts SA 250



### **SA250 Lift**

The Single Arm lift SA 250 is particularly recommended to adapt small vehicles thanks to its reduced dimensions.

- Lifting platform entirely in aluminium with anti-slip surface.
- Semi-automatic operation.
- Cabled remote control.
- Emergency lever for manual operation.
- Safety stopping plates.
- Anti-overturn safety device.

#### **SA250**

| Loading capacity  | 250 Kg. |
|-------------------|---------|
| Weight            | 75 Kg.  |
| Electrical System | 12 V    |
| Opening Speed     | 6 Sec   |
| Closing Speed     | 10 Sec  |





# Vehicle Platform Lifts SA 250



### **Dimensions**











### **STEPS**

The company offers a range of retractable steps for professional use.

The steps help people getting off the vehicle by reducing the gap between the ground and the floor. They allow the maximum safety also to reduced mobility persons.

Our steps have a patended operation system and asre compliant with the applicable directive of the European Community. They also comply with the electromagnetic compatibility rules.

The step have a 24 months warranty and have a good resistance to rust, dirt and atmospheric agents.

CEDAS also offers different types of fixing brackets to fit the step to the vehicle frame.



CEDAS ELEVATORS & FABRICATION LLC

P.O. Box: 8190 Ajman, U.A.E. Tel.: +971 6 743 7667 Fax: +971 6 748 4131

sales@cedas-uae.com www.cedas-uae.com