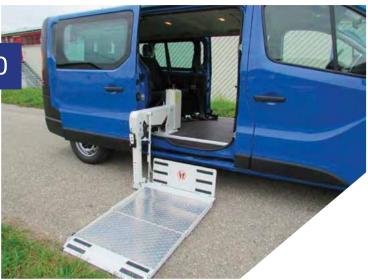

### **SA250 Lift**

The Single Arm lift SA 250 is particularly recommended to adapt small vehicles thanks to its reduced dimensions.

- Lifting platform entirely in aluminium with anti-slip surface.
- Semi-automatic operation.
- Cabled remote control.
- Emergency lever for manual operation.
- Safety stopping plates.
- Anti-overturn safety device.

#### **SA250**

| Loading capacity  | 250 Kg. |
|-------------------|---------|
| Weight            | 75 Kg.  |
| Electrical System | 12 V    |
| Opening Speed     | 6 Sec   |
| Closing Speed     | 10 Sec  |